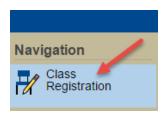

Important: Screenshots in this document have not been updated to display the correct dates of the next school year, or updated course names/numbers.

Click **Class Registration** in the Navigation panel on the left.