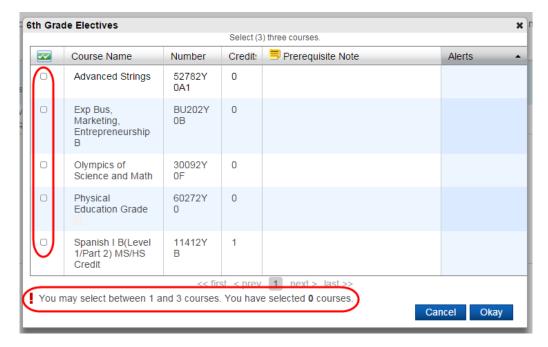

Click the **pencil** icon to select the appropriate course or courses being requested.

A group of courses will be displayed. Check the box beside the course being requested. A message may appear indicating the number of courses needed to select.

After selecting the courses, the screen will display information regarding the student's selection.