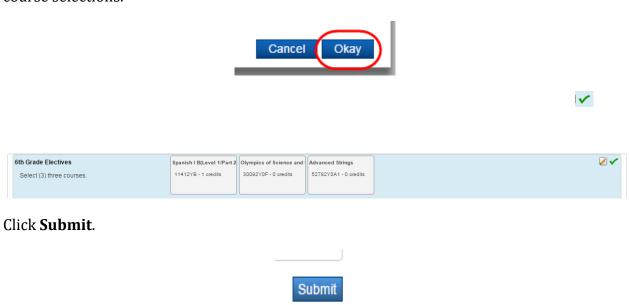

## **Student Course Requests**

Click **Okay** to save the selected course or courses or **Cancel** if you are not ready to save the course selections.

Be sure to have students select the required number of courses indicated by the student's next school's instructions.

When the course requests submission is successful, the following screen will appear listing the course selections for the next school year.