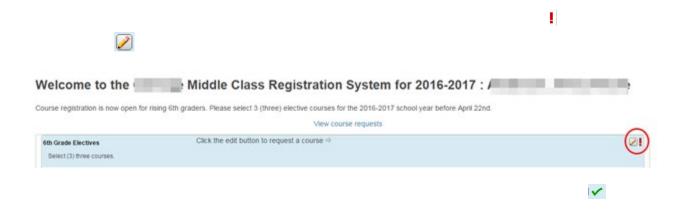

Click the **pencil** icon to select the appropriate course or courses being requested.

A group of courses will be displayed. Check the box beside the course being requested. A message may appear indicating the number of courses needed to select.