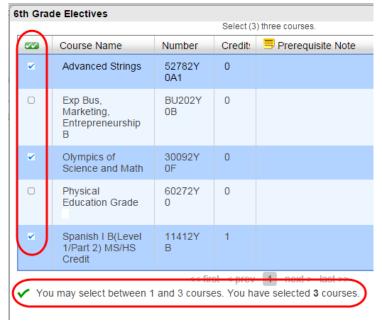

After selecting the courses, the screen will display information regarding the student's selection.

## **Student Course Requests**

Click **Okay** to save the selected course or courses or **Cancel** if you are not ready to save the course selections.

Be sure to have students select the required number of courses indicated by the student's next school's instructions.