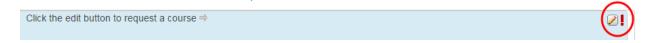

Click the **pencil** icon to select the appropriate course or courses being requested.

A group of courses will be displayed. Check the box beside the course being requested. A message may appear indicating the number of courses needed to select.